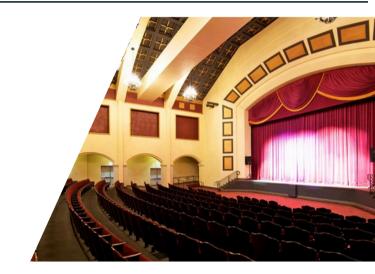

## U.S. REGIONAL SEMI-FINAL TOUR GUIDE

January 30-February 2, 2025

THEATRE

Theater: Huntington Beach High School

Address: 1905 Main St., Huntington Beach, CA 92648

Website: LINK Stage Size: 32' x 27'

**Auditorium Size:** 618 seats

**Nearby restaurants:** A variety of options within a short

distance

**Parking:** limited space available on the street free of

charge.

The competition will take place at the historic Huntington Beach High School, located in a suburban area of Orange County, a few minutes from the beach and from the historical Huntington Beach Pier and downtown. The theater features a very intimate auditorium and a vintage, restored stage, with limited backstage capacity. This is one of the longest-held, and historically, one of our most competitive U.S. semi-final locations, which consistently produces top finalists in New York City Finals.